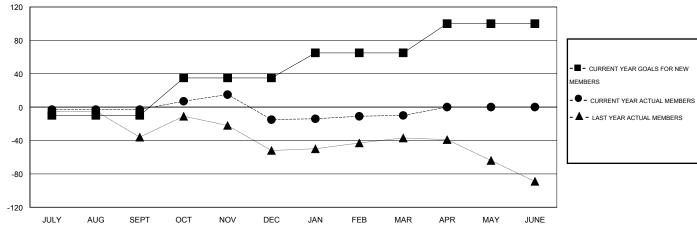

## District 21 A

Results as of: 3/31/2015

#### GMT: Kenneth Schwols

# **LOCATION ARIZONA**

GMT CA 1

| Clubs                 |                  |           |                  |                  | Members               |                    |                                     |                    |                  |
|-----------------------|------------------|-----------|------------------|------------------|-----------------------|--------------------|-------------------------------------|--------------------|------------------|
| RESULTS FOR 2014-2015 |                  |           |                  |                  | RESULTS FOR 2014-2015 |                    |                                     |                    |                  |
| QUARTER               | NEW CLUB<br>GOAL | NEW CLUBS | DROPPED<br>CLUBS | NET<br>GAIN/LOSS | QUARTER               | NEW MEMBER<br>GOAL | CHARTER AND<br>NEW MEMBERS<br>ADDED | DROPPED<br>MEMBERS | NET<br>GAIN/LOSS |
| JULY/AUG/SEPT         | 0                | 0         | 0                | 0                | JULY/AUG/SEPT         | -10                | 18                                  | 21                 | -3               |
| OCT/NOV/DEC           | 1                | 0         | 1                | -1               | OCT/NOV/DEC           | 45                 | 37                                  | 49                 | -12              |
| JAN/FEB/MAR           | 0                | 0         | 0                | 0                | JAN/FEB/MAR           | 30                 | 29                                  | 24                 | 5                |
| APR/MAY/JUNE          | 1                | 0         | 0                | 0                | APR/MAY/JUNE          | 35                 | 0                                   | 0                  | 0                |